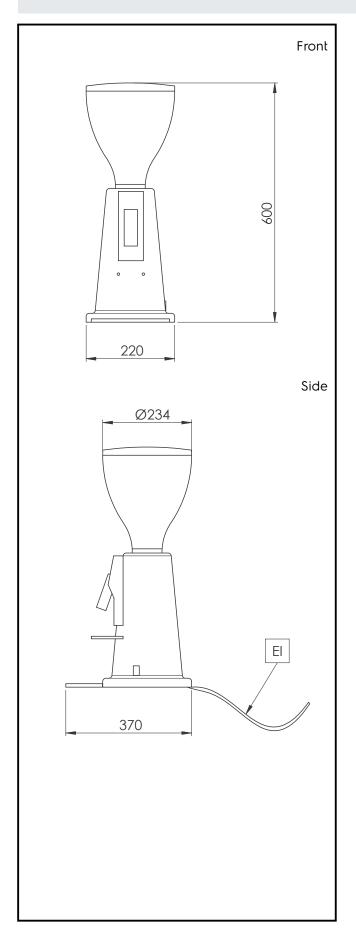

## Coffee System Grind on-demand Coffee Grinder Coffee Grinder, Flat 75 mm

**Electric** 

Supply voltage: 230 V/1N ph/50/60 Hz

Electrical power max: 0.34 kW
Plug type: CE-SCHUKO

**Key Information:** 

Net weight:11 kgShipping weight:13 kgShipping height:700 mmShipping width:440 mmShipping depth:300 mmShipping volume:0.09 m³